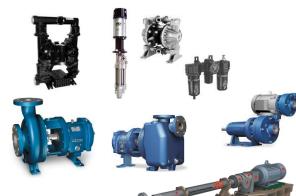

Complete line of centrifugal pumps in a variety of materials. ANSI, paperstock, self-priming and cast iron/bronze fitted water pumps. Manufacturer of replacement parts for many common pumps.

Low flow, high pressure multi-stage diffuser style pumps for the oil and gas market, CPI and general industry. Smooth, quiet and extremely low vibration levels along with economical price point and quick delivery.

API process pumps manufactured to the latest industry standards. Horizontal and vertical designs. Leading manufacturer of API plunger pumps. Legacy brands Union Pump, Weir & Mather and Platt.

Whatever the application, there's an Apex Heavy Duty submersible dewatering pump to meet your needs. Models are available from 6hp to 60hp. Apex pumps flow up to 1000 US/GPM and pressures up to 150 psi. Interchangeable with the Flygt™ BS 2000 series models.