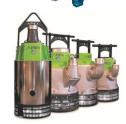

API process pumps manufactured to the latest industry standards. Horizontal and vertical designs. Leading manufacturer of API plunger pumps. Legacy brands Union Pump, Weir & Mather and Platt.

Whatever the application, there's an Apex Heavy Duty submersible dewatering pump to meet your needs. Models are available from 6hp to 60hp. Apex pumps flow up to 1000 US/GPM and pressures up to 150 psi. Interchangeable with the Flygt™ BS 2000 series models.